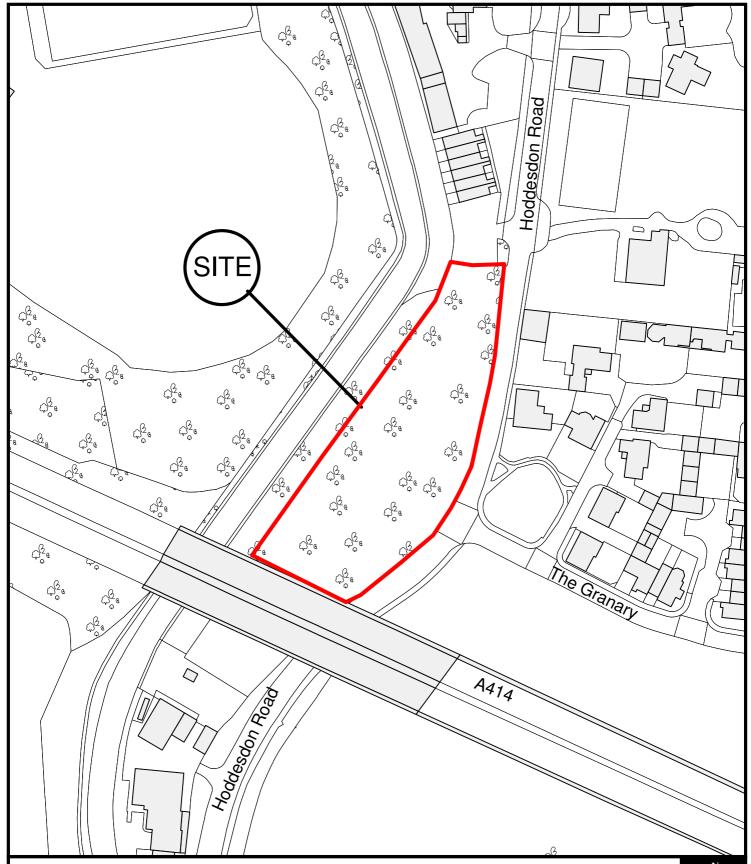

East Herts Council Wallfields Pegs Lane Hertford SG13 8EQ Tel: 01279 655261 Address: Land West Of Hoddesdon Road, St Margaretsbury

Stanstead Abbotts, Hertfordshire

Reference: 3/19/1689/FUL

Scale: 1:1250 O.S Sheet: TL3811